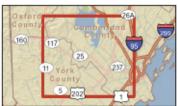

#### Traffic Count Map

111 Cestpee Tri W. Standish, Maine, 04084 Ring: 1, 5, 10 Miles

Latitude: 43.73446 Longitude: -70.5611

Average Daily Traffic Volume

Up to 6,000 vehicles per day

6,001 - 15,000

30,001 - 50,000

▲30,001 - 50,000 ▲50,001 - 100,000 ▲More than 100,000 per day

Source: ©2012 Market Planning Solutions, Inc.