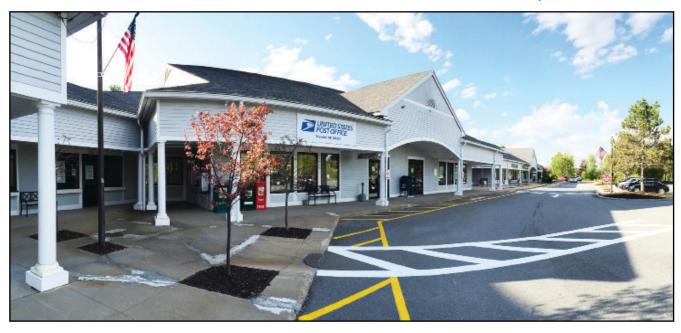

### **COLONIAL MARKETPLACE • STANDISH, ME**

 $1,400-1,980 \pm SF$ 

2 Retail Spaces
Available

Retail Hub of Standish

Cardente Real Estate is pleased to offer for lease two retail space at Colonial Marketplace. This grocery-anchored retail center is located on Route 25 in Standish at the southern tip of Sebago Lake and approximately 19 miles west of Portland.

Other tenants that make up this retail hub include; Hannaford, Gorham Savings Bank, U.S. Post Office, Karry Out Chinese Restaurant, Saco Bay Orthopedic, Jungle Nails, Marketplace Card & Gift, State Farm, Mercy Hospital and Standish Family Practice, and our newest tenant, PNF Fitness.