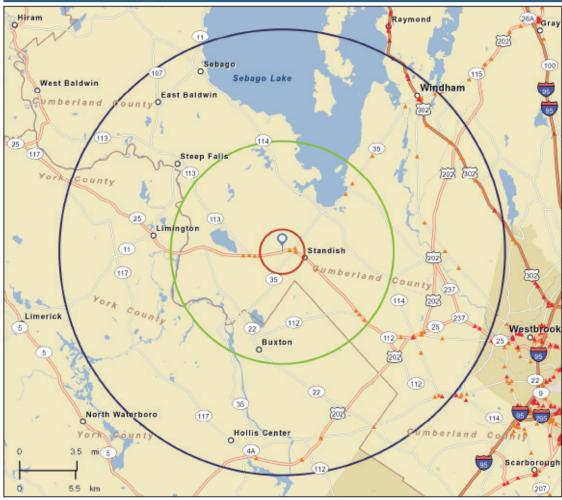

#### Traffic Count Map

111 Cestpee Tri W. Standish, Maine, 04084 Ring: 1, 5, 10 Miles

Latitude: 43.73446 Longitude: -70.5611

Average Daily Traffic Volume

Up to 6,000 vehicles per day

6,001 - 15,000

30,001 - 50,000

▲30,001 - 50,000 ▲50,001 - 100,000 ▲More than 100,000 per day

Source: ©2012 Market Planning Solutions, Inc.

## Demographics

|                                  | 5      | 10 (miles) |
|----------------------------------|--------|------------|
| 2015 Population:                 | 13,224 | 59,497     |
| 2015 Total Households:           | 5,022  | 22,033     |
| Average Work Travel Time (mins): | 30-34  | 30-34      |